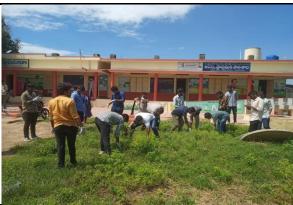

# **Event Photos:**

Mandal Parishad Primary School Premises.

Volunteers started at 9:15 AM from the KLEF Campus along with the faculty members and mentors and reached Chirravuru at 10:00 AM. We started the program by cleaning the premises of Chirravuru which is our adopted village. We have collected plastic bottles, Biscuit and Chocolate wrappers.