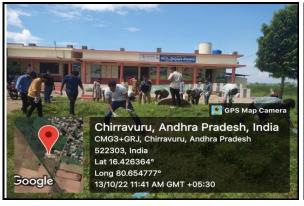

# **Event Photos:**

Mandal Parishad Primary School Premises.

Volunteers started at 9:15 AM from the KLEF Campus along with the faculty members and mentors and reached Chirravuru at 10:00 AM. We started the program by cleaning the premises of Chirravuru which is our adopted village. We have collected plastic bottles, Biscuit and Chocolate wrappers.