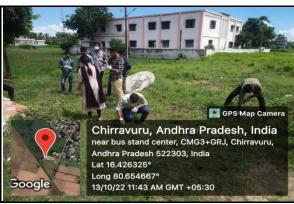

# **Event Photos:**

Mandal Parishad Primary School Premises.

Volunteers started at 9:15 AM from the KLEF Campus along with the faculty members and mentors and reached Chirravuru at 10:00 AM. We started the program by cleaning the premises of Chirravuru which is our adopted village. We have collected plastic bottles, Biscuit and Chocolate wrappers.