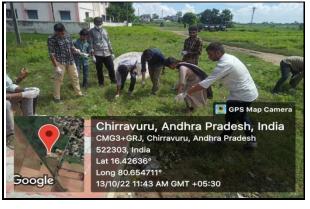

Mandal Parishad Primary School Premises.

Volunteers started at 9:15 AM from the KLEF Campus along with the faculty members and mentors and reached Chirravuru at 10:00 AM. We started the program by cleaning the premises of Chirravuru which is our adopted village. We have collected plastic bottles, Biscuit and Chocolate wrappers.

## **Details of the Event:**

**Date of the Event** : 13-10-2022

**No. of Hours** : 10: 00 AM 2:30 PM

Name of the Event: Swachh Bharat Program

Venue : Chirravuru

No. of Participants: Students: 26, Staff: 02

# **Event Photos:**