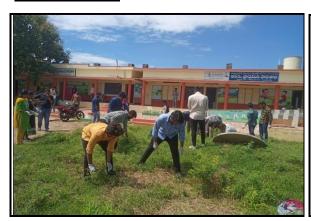

# **Event Photos:**

Mandal Parishad Primary School Premises.

Volunteers started at 9:15 AM from the KLEF Campus along with the faculty members and mentors and reached Chirravuru at 10:00 AM. We started the program by cleaning the premises of Chirravuru which is our adopted village. We have collected plastic bottles, Biscuit and Chocolate wrappers.